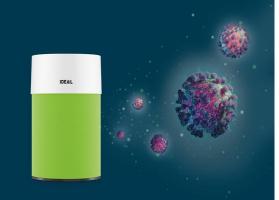

#### Use of air purifiers

| reduces the spread of pathogens                                                             |  |
|---------------------------------------------------------------------------------------------|--|
| decreases the density of bacteria indoors                                                   |  |
| multi-stage filters eliminate the pathogens almost completely and do not release them again |  |

To create a safe environment for our clients, participants and employees, we rely on air purifiers that significantly reduce the concentration of pollutants, **viruses and bacteria in indoor spaces**. This ensures the best possible protection of the survey rooms.