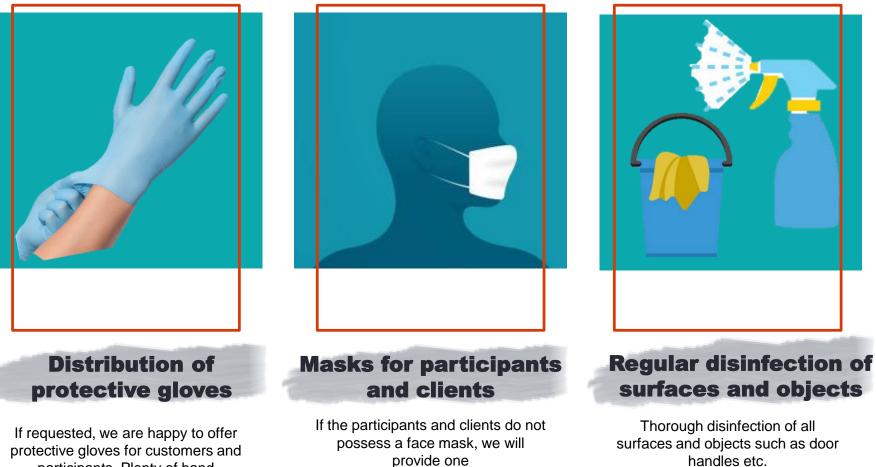

# Increased hygiene measures

participants. Plenty of hand sanitizers are also available!

handles etc.